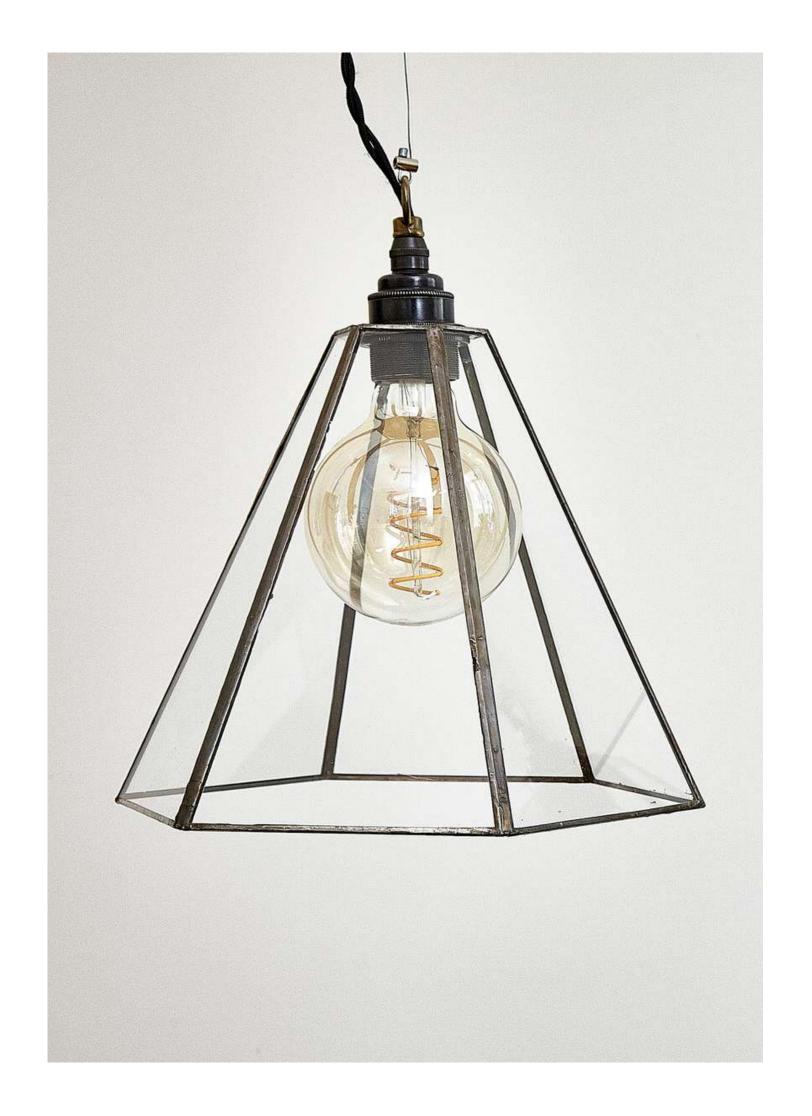

# **FRANCESCA**

WEIGHT 1.70 kg ca.

MATERIALS
Glass and tinned copper as ancient
Tiffany technique.

FINISH Dark bronze patina.

ILLUMINATION
All the electrical components are included (except bulb).
Lamp holder E27 listed screw type bronze aged metal.

FRANCESCA