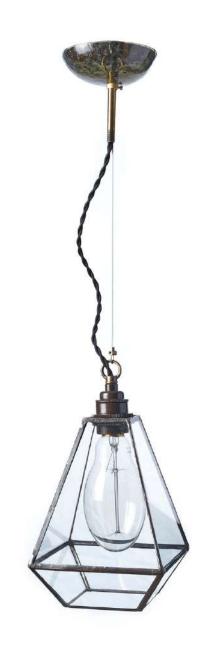

# **FRANCESCA**

WEIGHT 1.70 kg ca.

MATERIALS
Glass and tinned copper as ancient
Tiffany technique.

FINISH Dark bronze patina.

ILLUMINATION
All the electrical components are included (except bulb).
Lamp holder E27 listed screw type bronze aged metal.

FRANCESCA