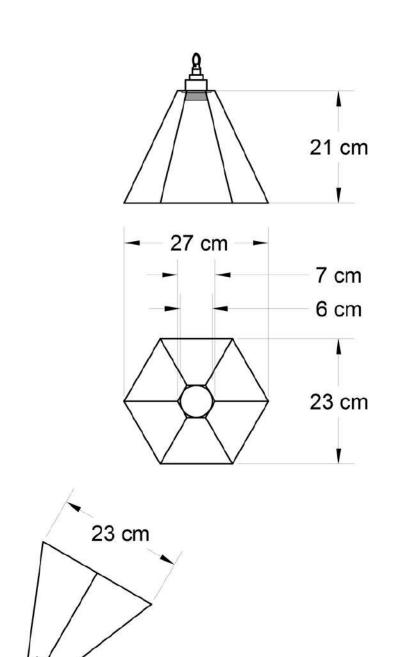

# **FRANCESCA**

WEIGHT 1.70 kg ca.

MATERIALS
Glass and tinned copper as ancient
Tiffany technique.

FINISH Dark bronze patina.

ILLUMINATION
All the electrical components are included (except bulb).
Lamp holder E27 listed screw type bronze aged metal.

FRANCESCA