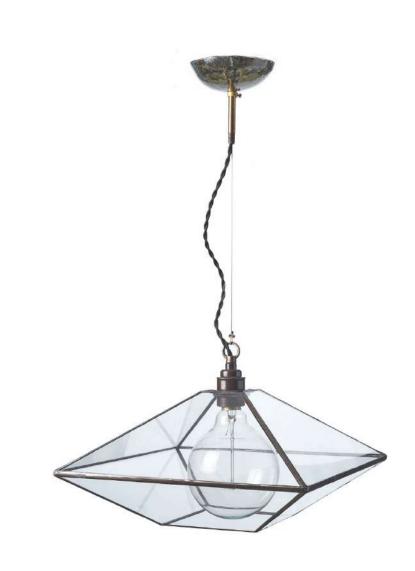

# LUCIA big

WEIGHT 1.40 kg ca.

# MATERIALS Glass and tinned copper as ancient Tiffany technique.

FINISH Dark bronze patina.

# ILLUMINATION All the electrical components are included (except bulb). Lamp holder E27 listed screw type bronze aged metal.