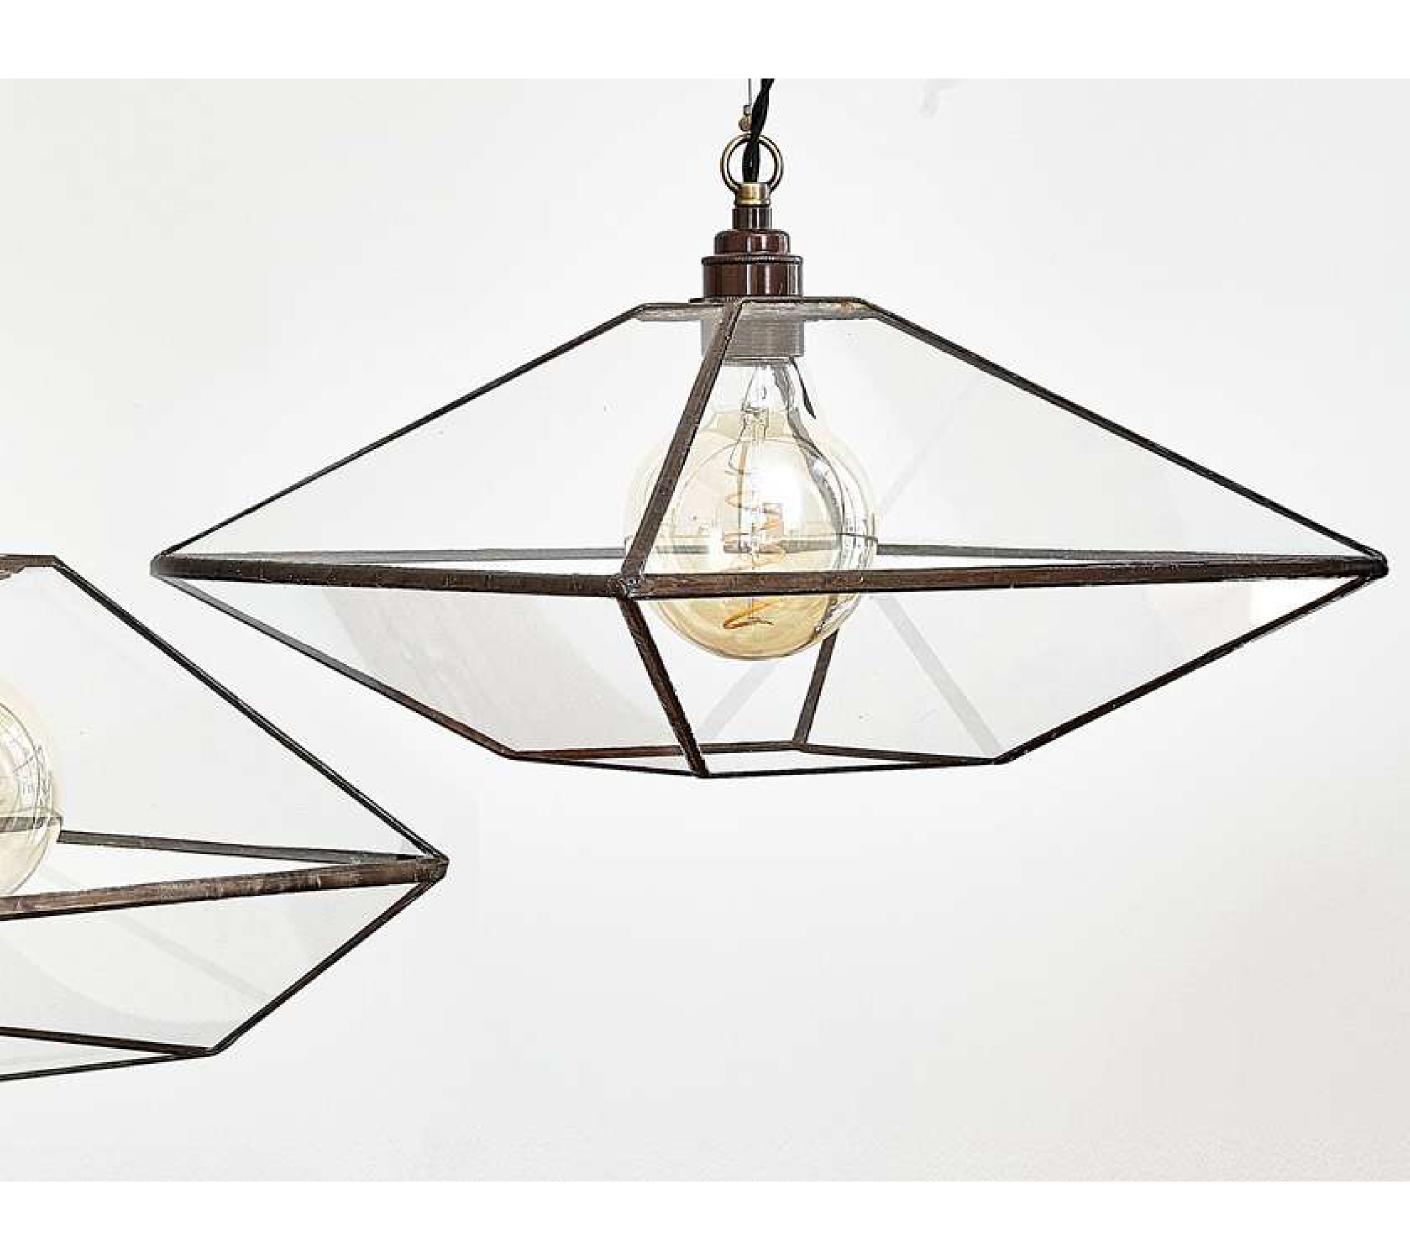

The luminous atmosphere that the lamps of the "NUDE" collection create is warm, intimate and cosy.

LUCIA small

LUCIA big

# LUCIA big

WEIGHT 1.40 kg ca.