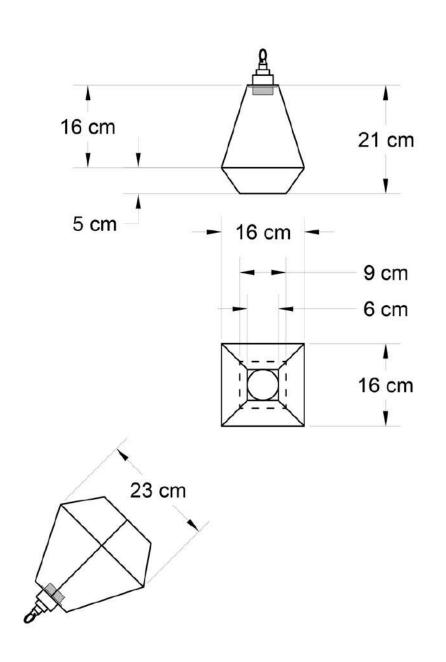

# **FRANCESCA**

WEIGHT 1.70 kg ca.

MATERIALS
Glass and tinned copper as ancient
Tiffany technique.

FINISH Dark bronze patina.

ILLUMINATION
All the electrical components are included (except bulb).
Lamp holder E27 listed screw type bronze aged metal.

FRANCESCA