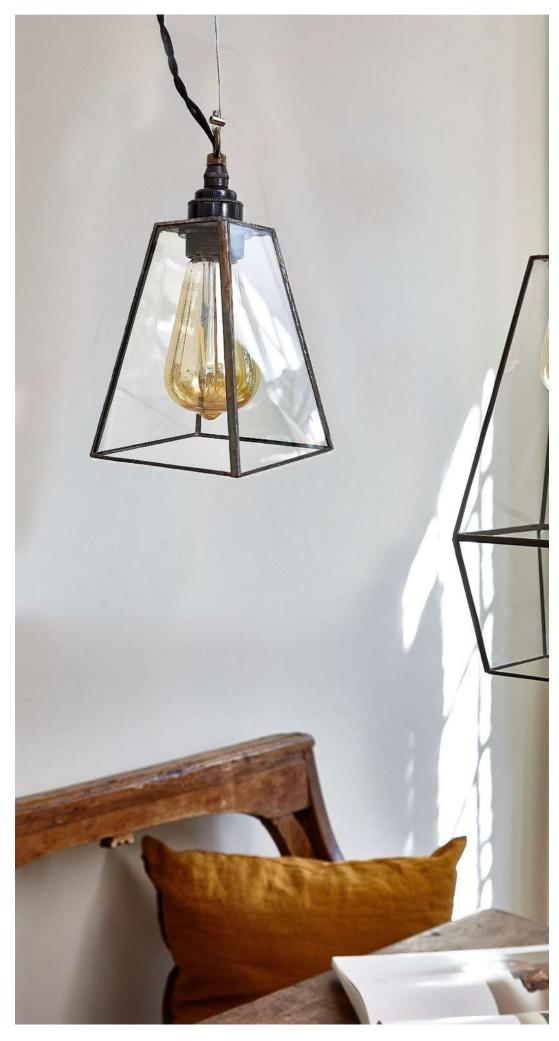

# FRANCESCA

# **FRANCESCA**

WEIGHT 1.70 kg ca.

MATERIALS
Glass and tinned copper as ancient
Tiffany technique.

FINISH Dark bronze patina.

ILLUMINATION
All the electrical components are included (except bulb).
Lamp holder E27 listed screw type bronze aged metal.

FRANCESCA