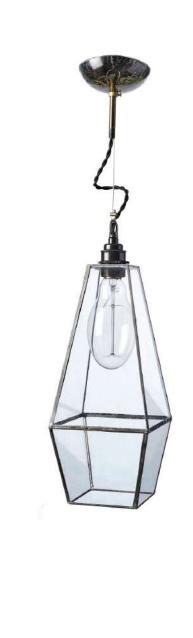

# FRANCESCA

# **FRANCESCA**

WEIGHT 1.70 kg ca.

MATERIALS
Glass and tinned copper as ancient
Tiffany technique.

FINISH Dark bronze patina.

ILLUMINATION
All the electrical components are included (except bulb).
Lamp holder E27 listed screw type bronze aged metal.

FRANCESCA