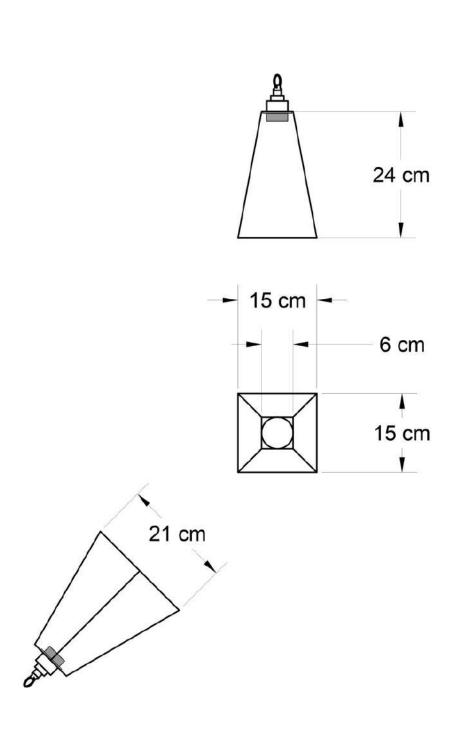

# LUCIA big

WEIGHT 1.40 kg ca.

# MATERIALS Glass and tinned copper as ancient Tiffany technique.

FINISH Dark bronze patina.

# ILLUMINATION All the electrical components are included (except bulb). Lamp holder E27 listed screw type bronze aged metal.