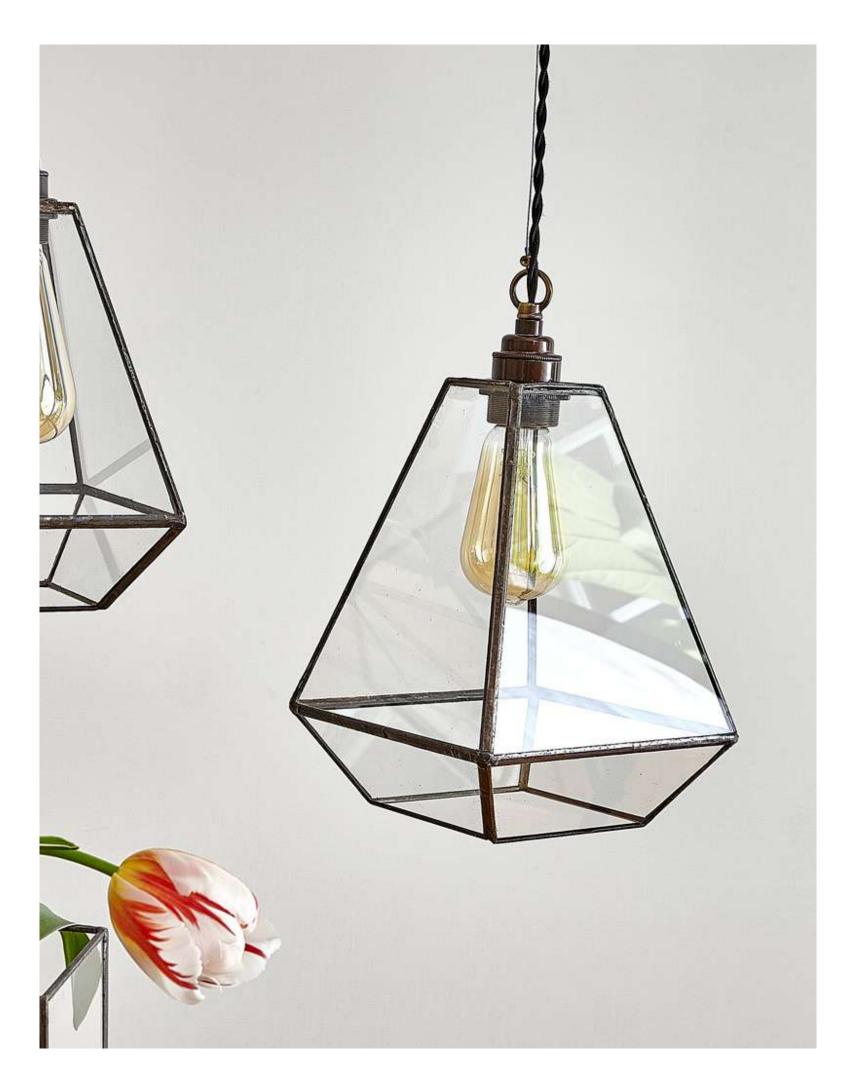

# FRANCESCA

# **FRANCESCA**

WEIGHT 1.70 kg ca.

MATERIALS
Glass and tinned copper as ancient
Tiffany technique.

FINISH Dark bronze patina.

ILLUMINATION
All the electrical components are included (except bulb).
Lamp holder E27 listed screw type bronze aged metal.

FRANCESCA