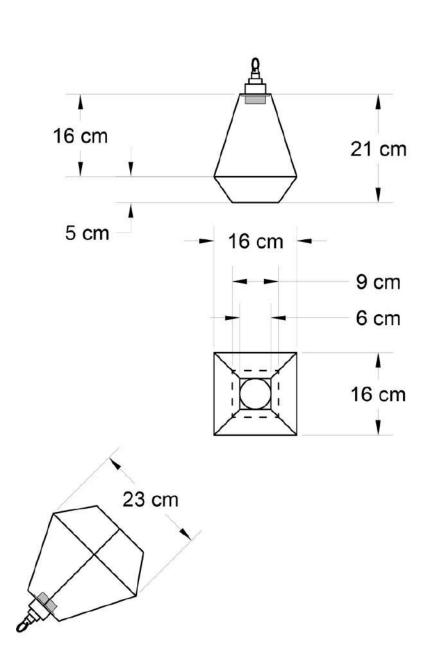

# **FRANCESCA**

WEIGHT 1.70 kg ca.

MATERIALS
Glass and tinned copper as ancient
Tiffany technique.

FINISH Dark bronze patina.

ILLUMINATION
All the electrical components are included (except bulb).
Lamp holder E27 listed screw type bronze aged metal.