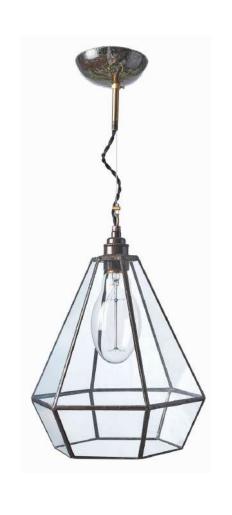

# **ELENA**

WEIGHT 1.70 kg ca.

MATERIALS
Glass and tinned copper as ancient
Tiffany technique.

FINISH Dark bronze patina.

ILLUMINATION
All the electrical components are included (except bulb).
Lamp holder E27 listed screw type bronze aged metal.