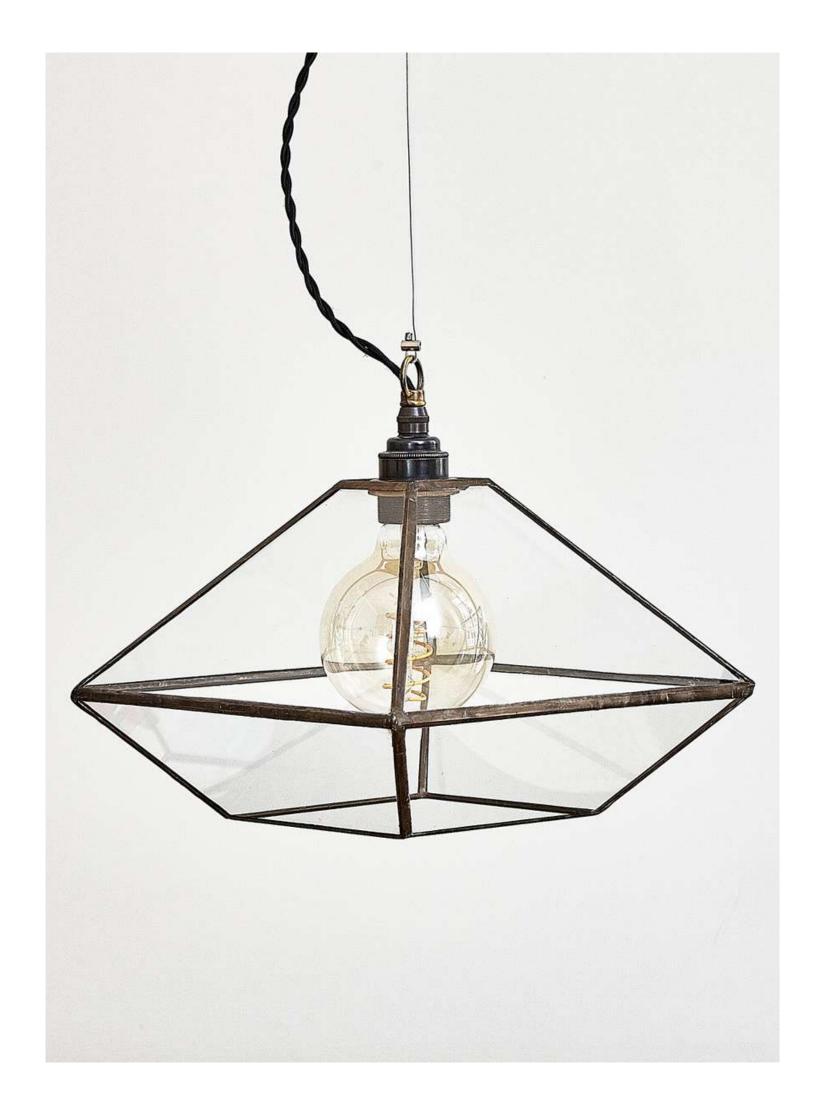

# **ELENA**

WEIGHT 1.70 kg ca.

MATERIALS
Glass and tinned copper as ancient
Tiffany technique.

FINISH Dark bronze patina.

ILLUMINATION
All the electrical components are included (except bulb).
Lamp holder E27 listed screw type bronze aged metal.