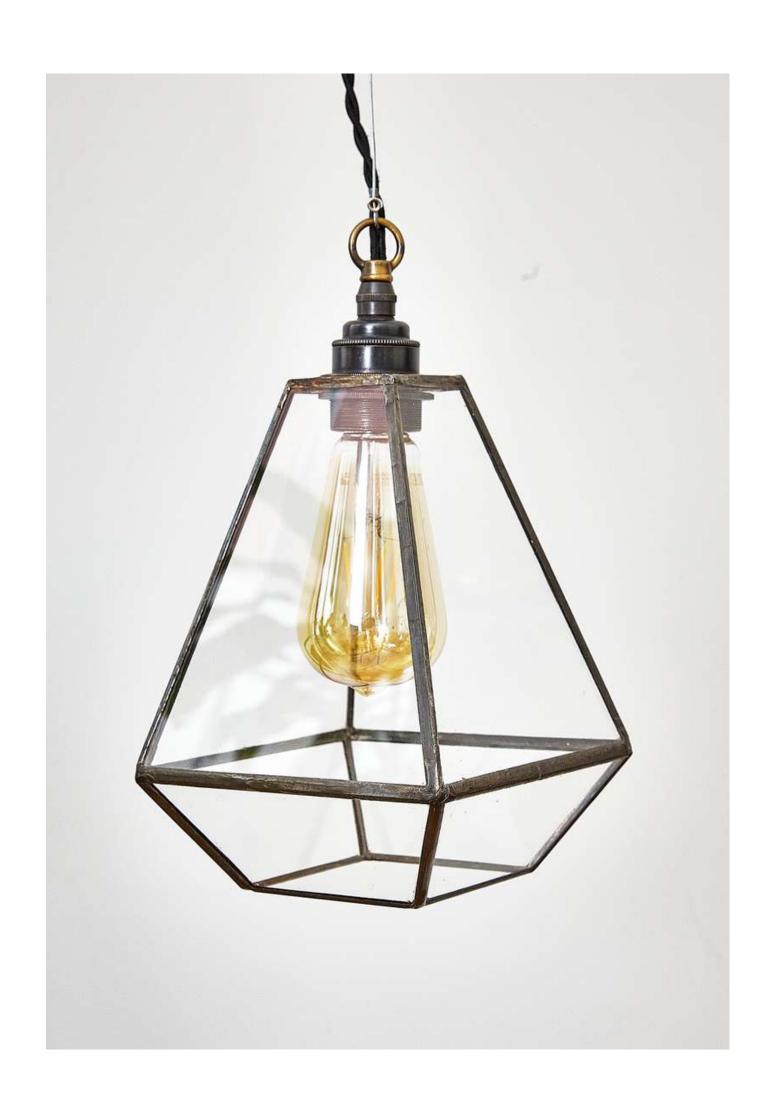

# FRANCESCA

# **FRANCESCA**

WEIGHT 1.70 kg ca.

MATERIALS
Glass and tinned copper as ancient
Tiffany technique.

FINISH Dark bronze patina.

ILLUMINATION
All the electrical components are included (except bulb).
Lamp holder E27 listed screw type bronze aged metal.

FRANCESCA