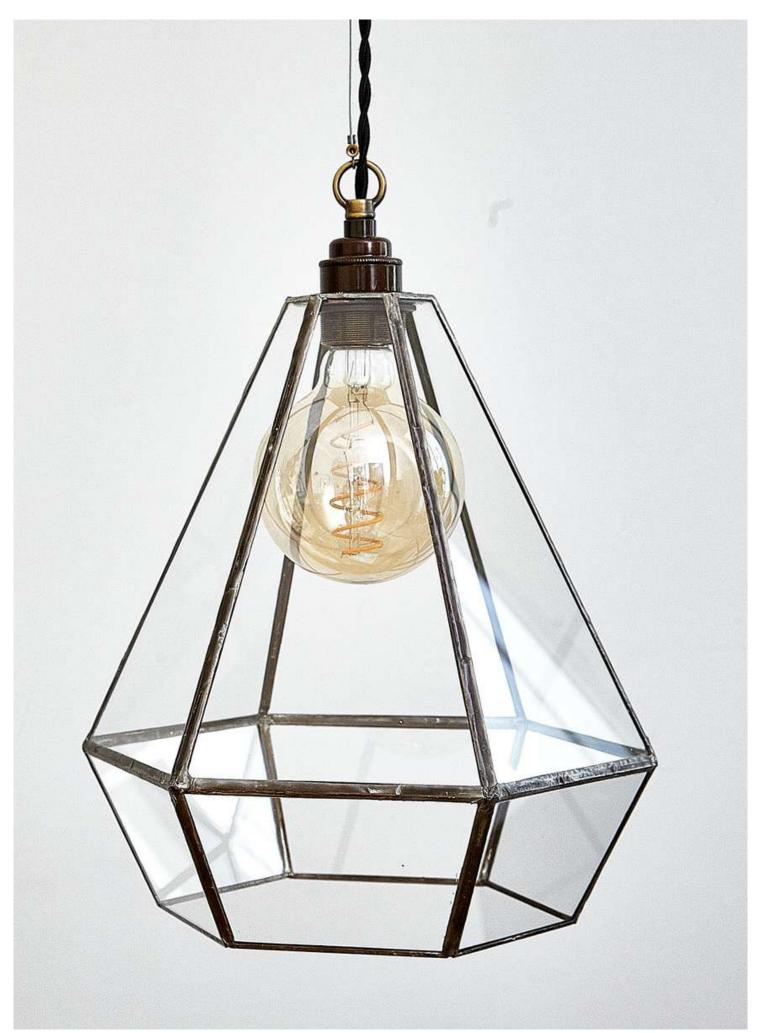

# **FRANCESCA**

WEIGHT 1.70 kg ca.

MATERIALS
Glass and tinned copper as ancient
Tiffany technique.

FINISH Dark bronze patina.

ILLUMINATION
All the electrical components are included (except bulb).
Lamp holder E27 listed screw type bronze aged metal.

FRANCESCA