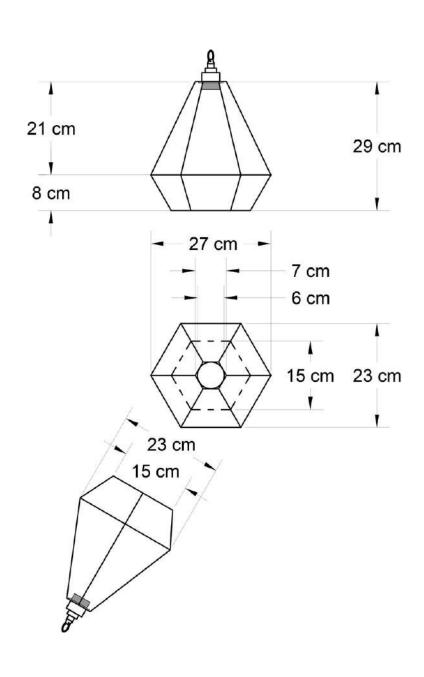

# **ELENA**

WEIGHT 1.70 kg ca.

MATERIALS
Glass and tinned copper as ancient
Tiffany technique.

FINISH Dark bronze patina.

ILLUMINATION
All the electrical components are included (except bulb).
Lamp holder E27 listed screw type bronze aged metal.