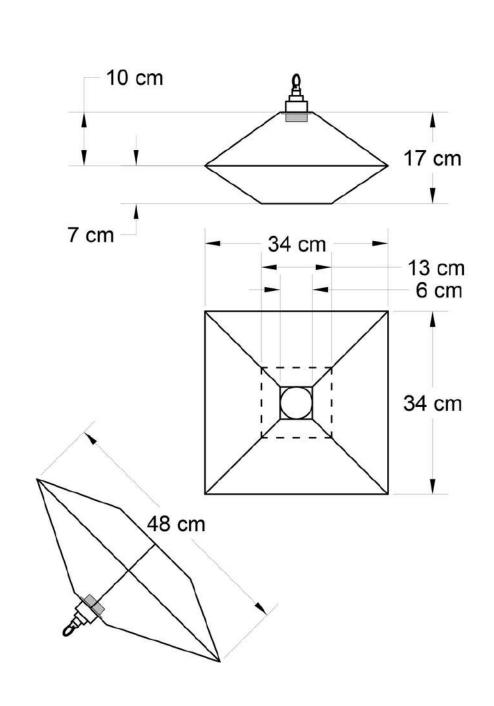

# LUCIA big

WEIGHT 1.40 kg ca.

# MATERIALS Glass and tinned copper as ancient Tiffany technique.

FINISH Dark bronze patina.

# ILLUMINATION All the electrical components are included (except bulb). Lamp holder E27 listed screw type bronze aged metal.