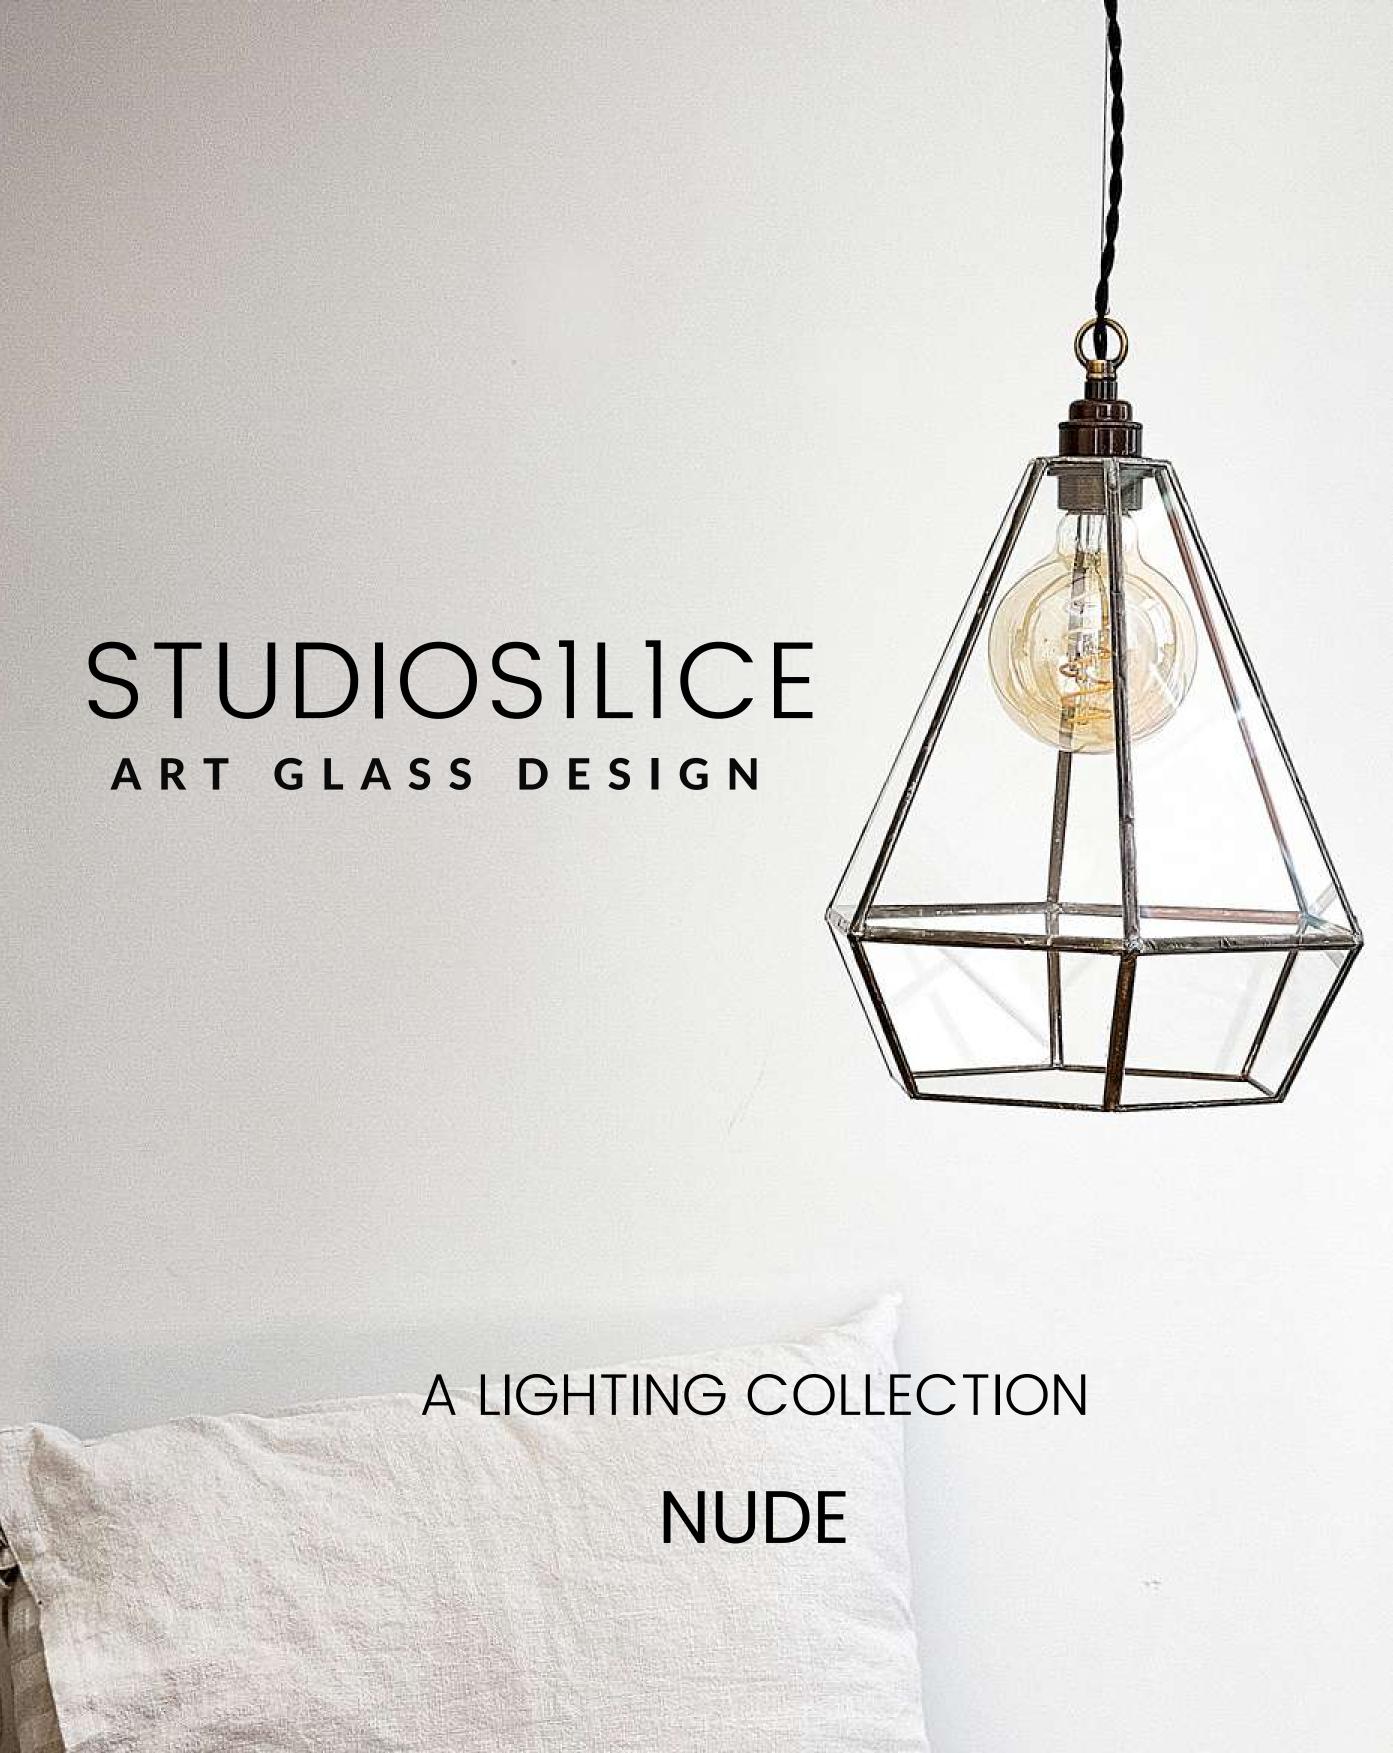

Each of these lamps is a unique piece designed and handmade in our studio located in the heart of Rome, Italy.

A set of different shapes that combine the transparency of glass with geometric lines.

They resemble the old Italian glass lanterns but redefined in a modern style.

The luminous atmosphere that the lamps of the "NUDE" collection create is warm, intimate and cosy.

LUCIA small

LUCIA big