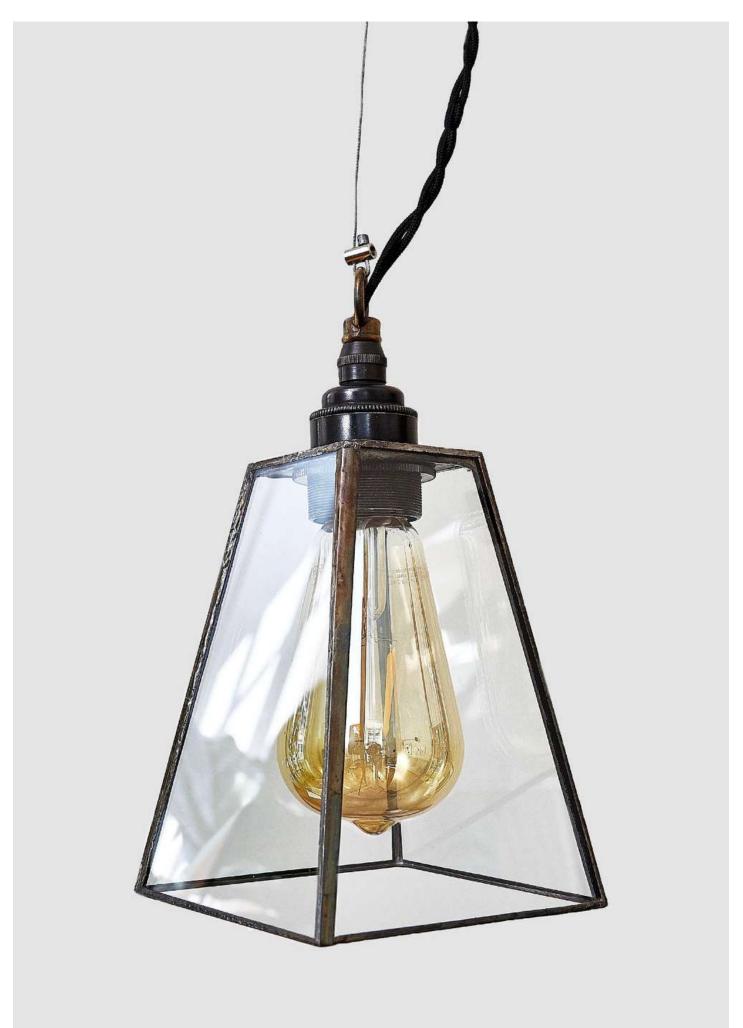

# FRANCESCA

# **FRANCESCA**

WEIGHT 1.70 kg ca.

MATERIALS
Glass and tinned copper as ancient
Tiffany technique.

FINISH Dark bronze patina.

ILLUMINATION
All the electrical components are included (except bulb).
Lamp holder E27 listed screw type bronze aged metal.

FRANCESCA