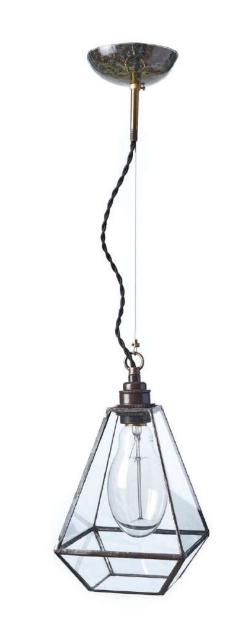

# FRANCESCA

# **FRANCESCA**

WEIGHT 1.70 kg ca.

MATERIALS
Glass and tinned copper as ancient
Tiffany technique.

FINISH Dark bronze patina.

ILLUMINATION
All the electrical components are included (except bulb).
Lamp holder E27 listed screw type bronze aged metal.

FRANCESCA