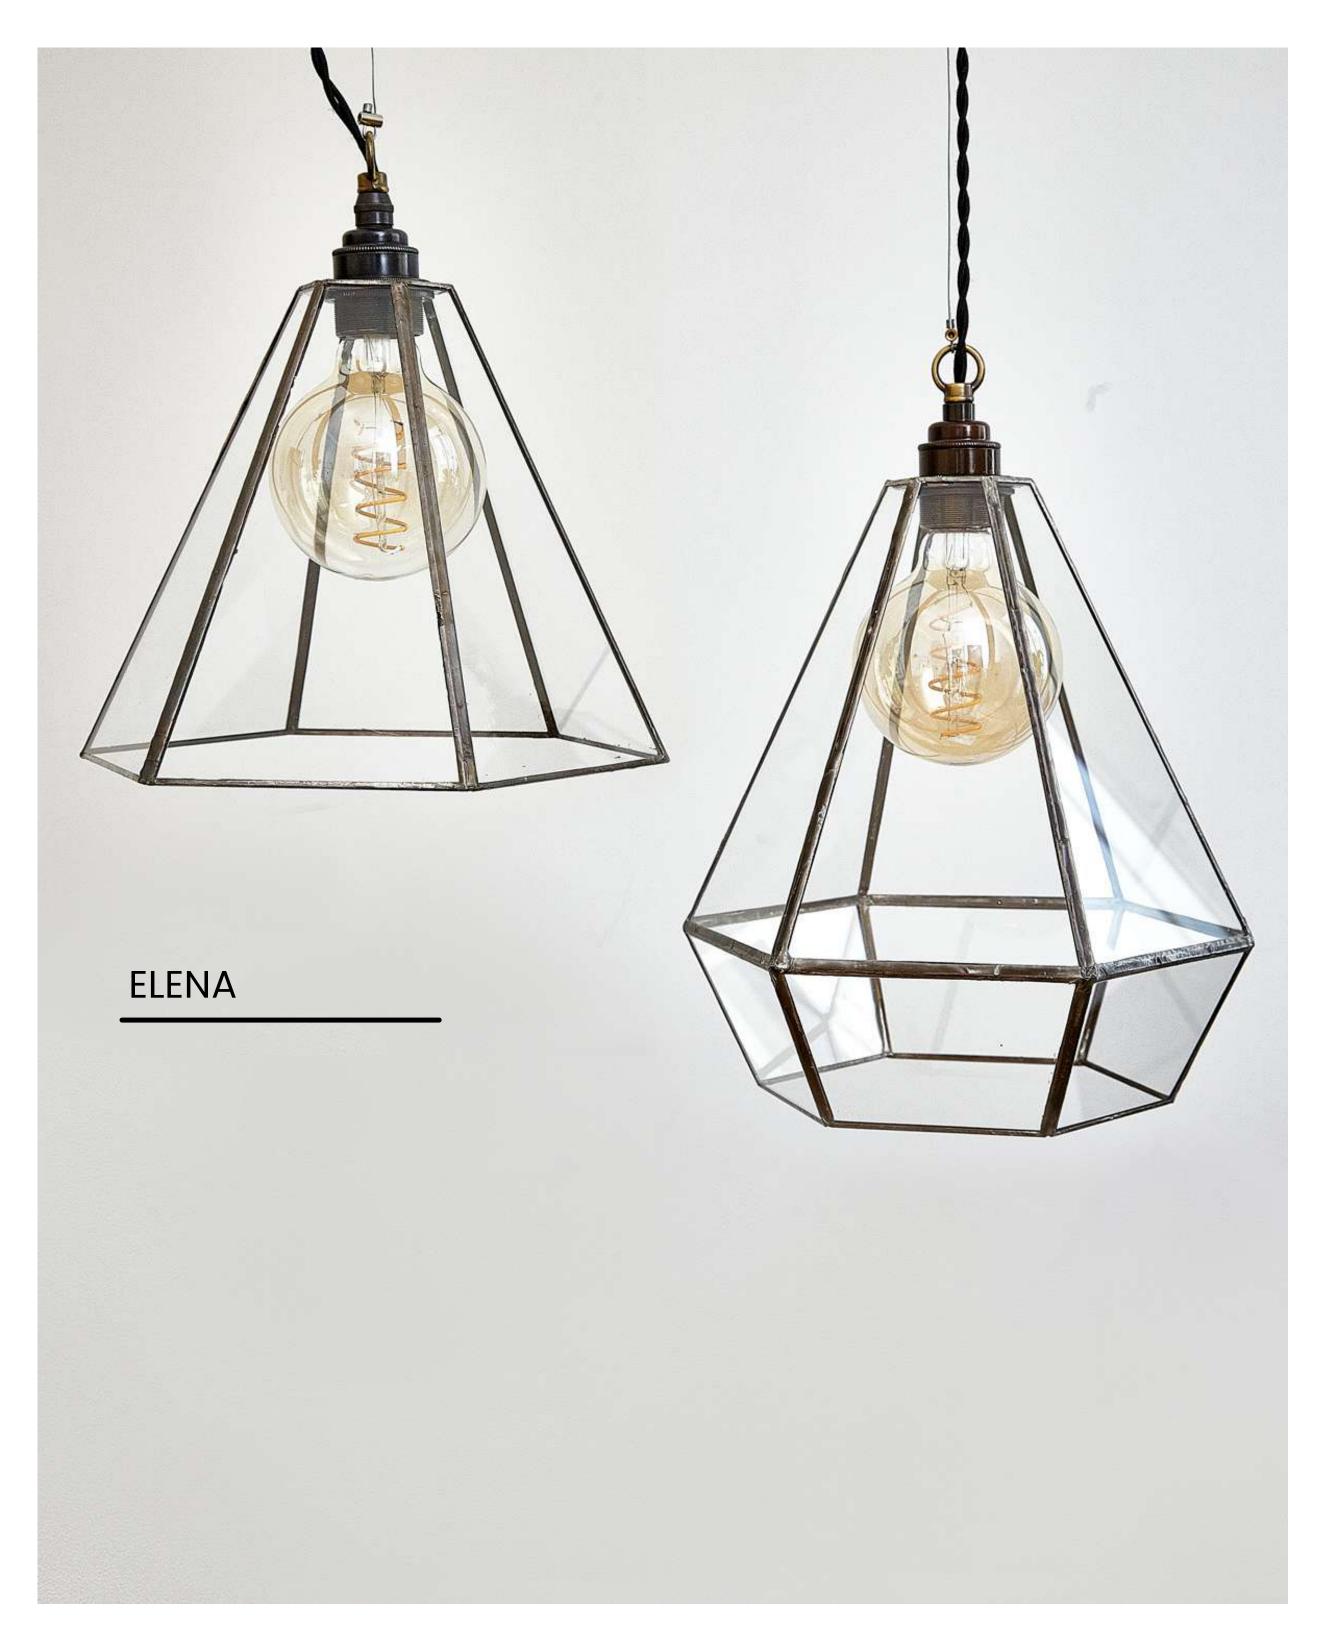

# **ELENA**

WEIGHT 1.70 kg ca.

MATERIALS
Glass and tinned copper as ancient
Tiffany technique.

FINISH Dark bronze patina.

ILLUMINATION
All the electrical components are included (except bulb).
Lamp holder E27 listed screw type bronze aged metal.