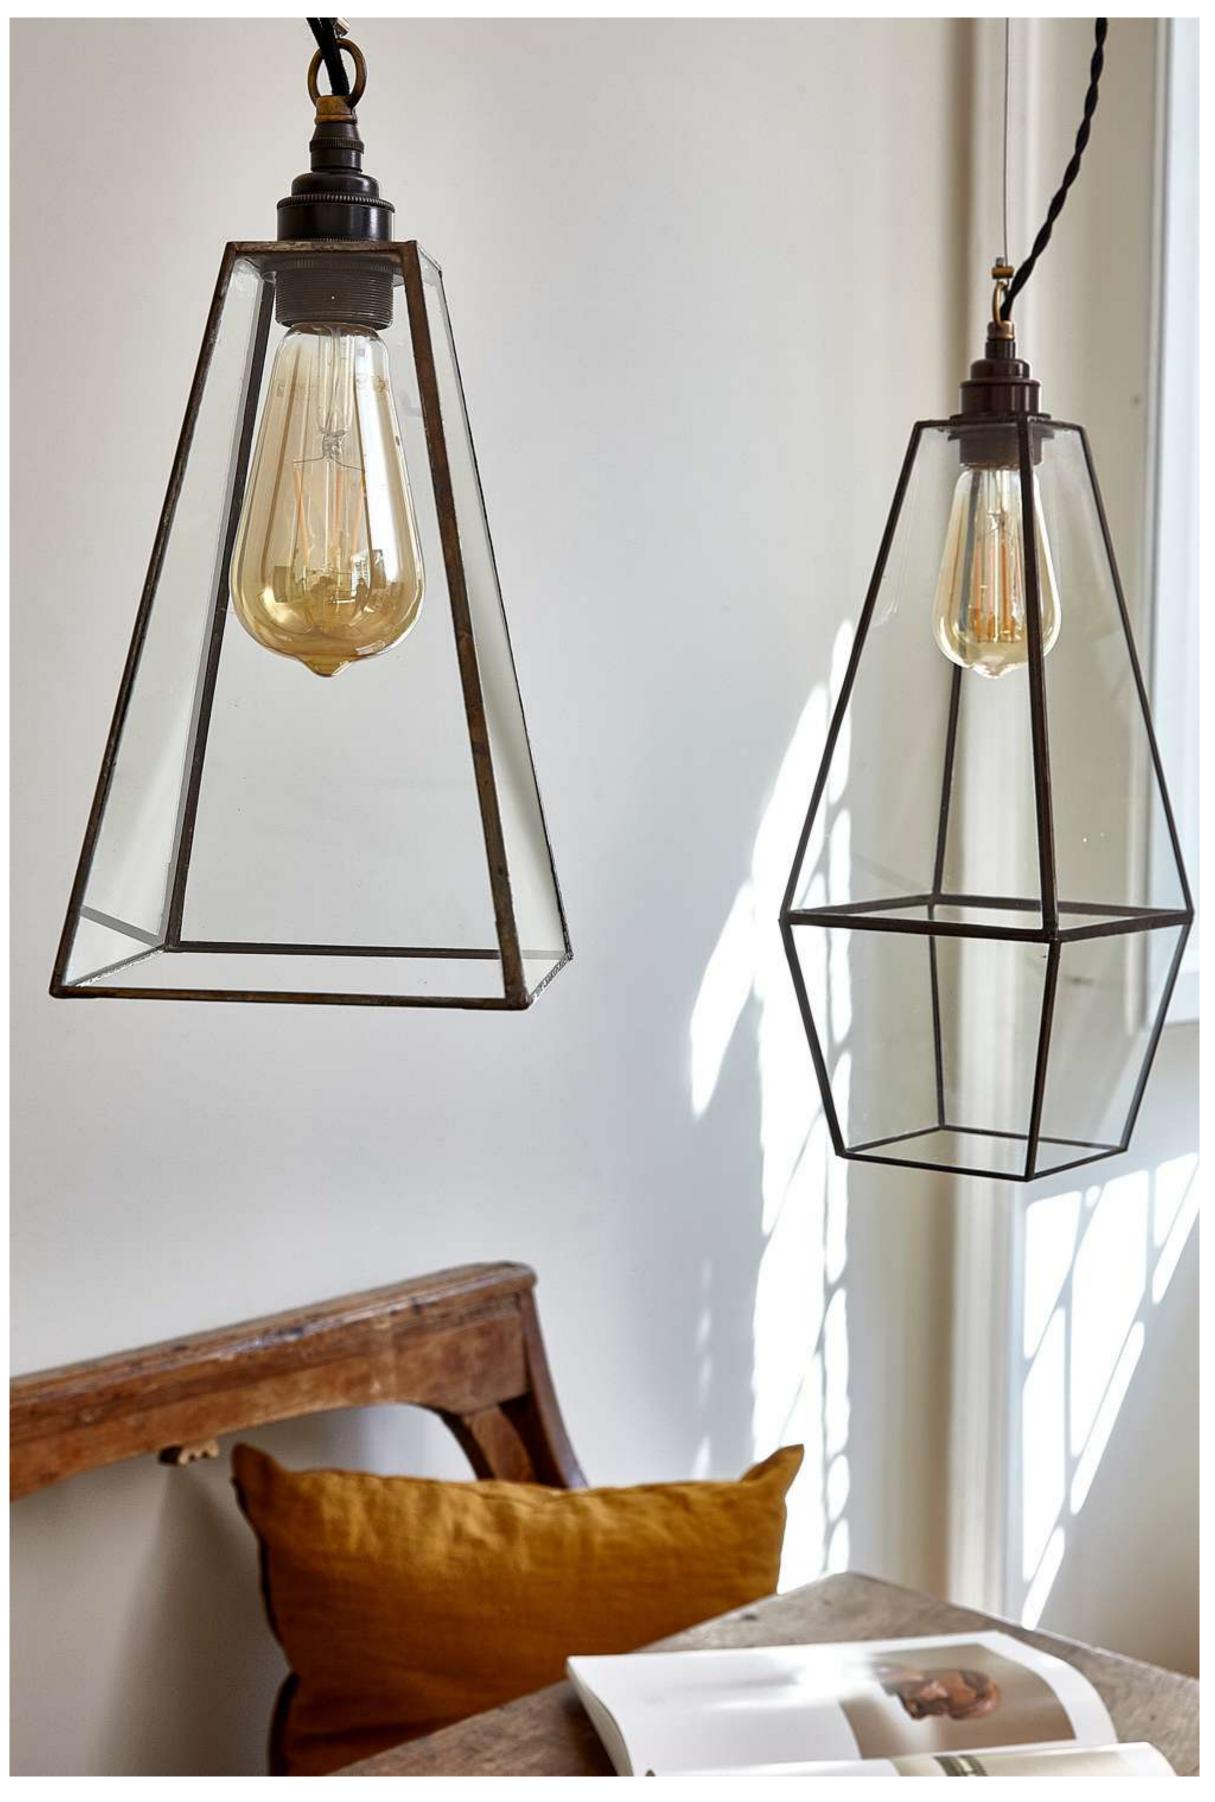

The luminous atmosphere that the lamps of the "NUDE" collection create is warm, intimate and cosy.

LUCIA small

LUCIA big

# LUCIA big

WEIGHT 1.40 kg ca.

# LUCIA small

WEIGHT 1.10 kg ca.

MATERIALS
Glass and tinned copper as ancient
Tiffany technique.

FINISH Dark bronze patina.

ILLUMINATION
All the electrical components are included (except bulb).
Lamp holder E27 listed screw type bronze aged metal.