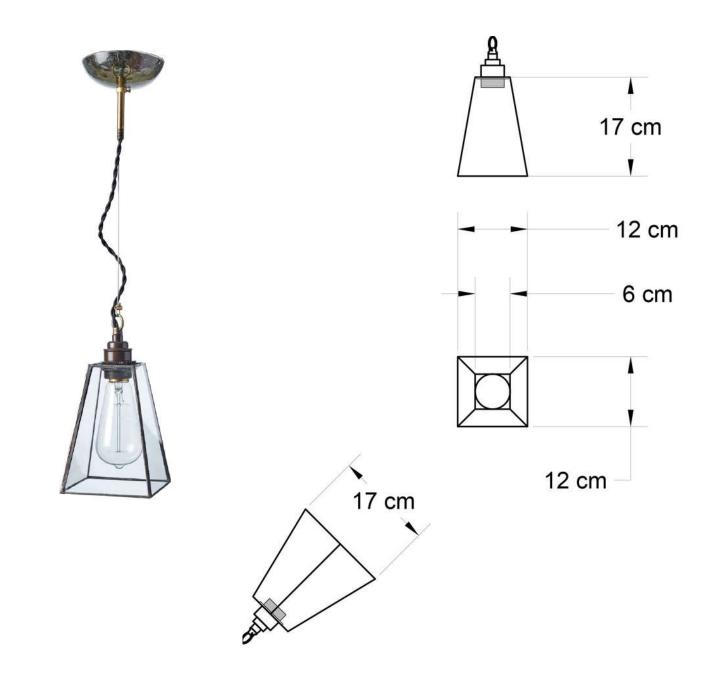

# FRANCESCA

# **FRANCESCA**

WEIGHT 1.70 kg ca.

MATERIALS
Glass and tinned copper as ancient
Tiffany technique.

FINISH Dark bronze patina.

ILLUMINATION
All the electrical components are included (except bulb).
Lamp holder E27 listed screw type bronze aged metal.

FRANCESCA