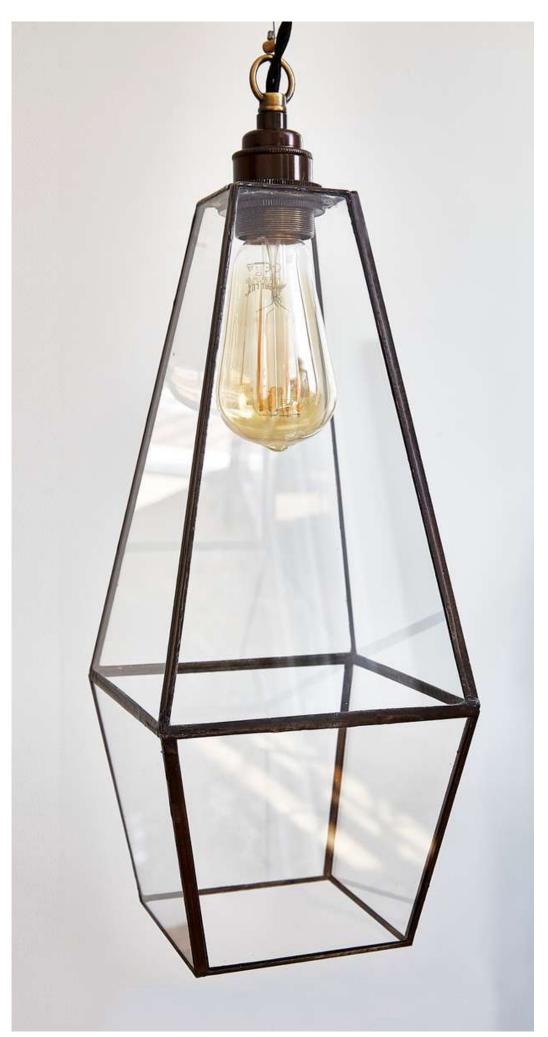

# **ELENA**

WEIGHT 1.70 kg ca.

MATERIALS
Glass and tinned copper as ancient
Tiffany technique.

FINISH Dark bronze patina.

ILLUMINATION
All the electrical components are included (except bulb).
Lamp holder E27 listed screw type bronze aged metal.