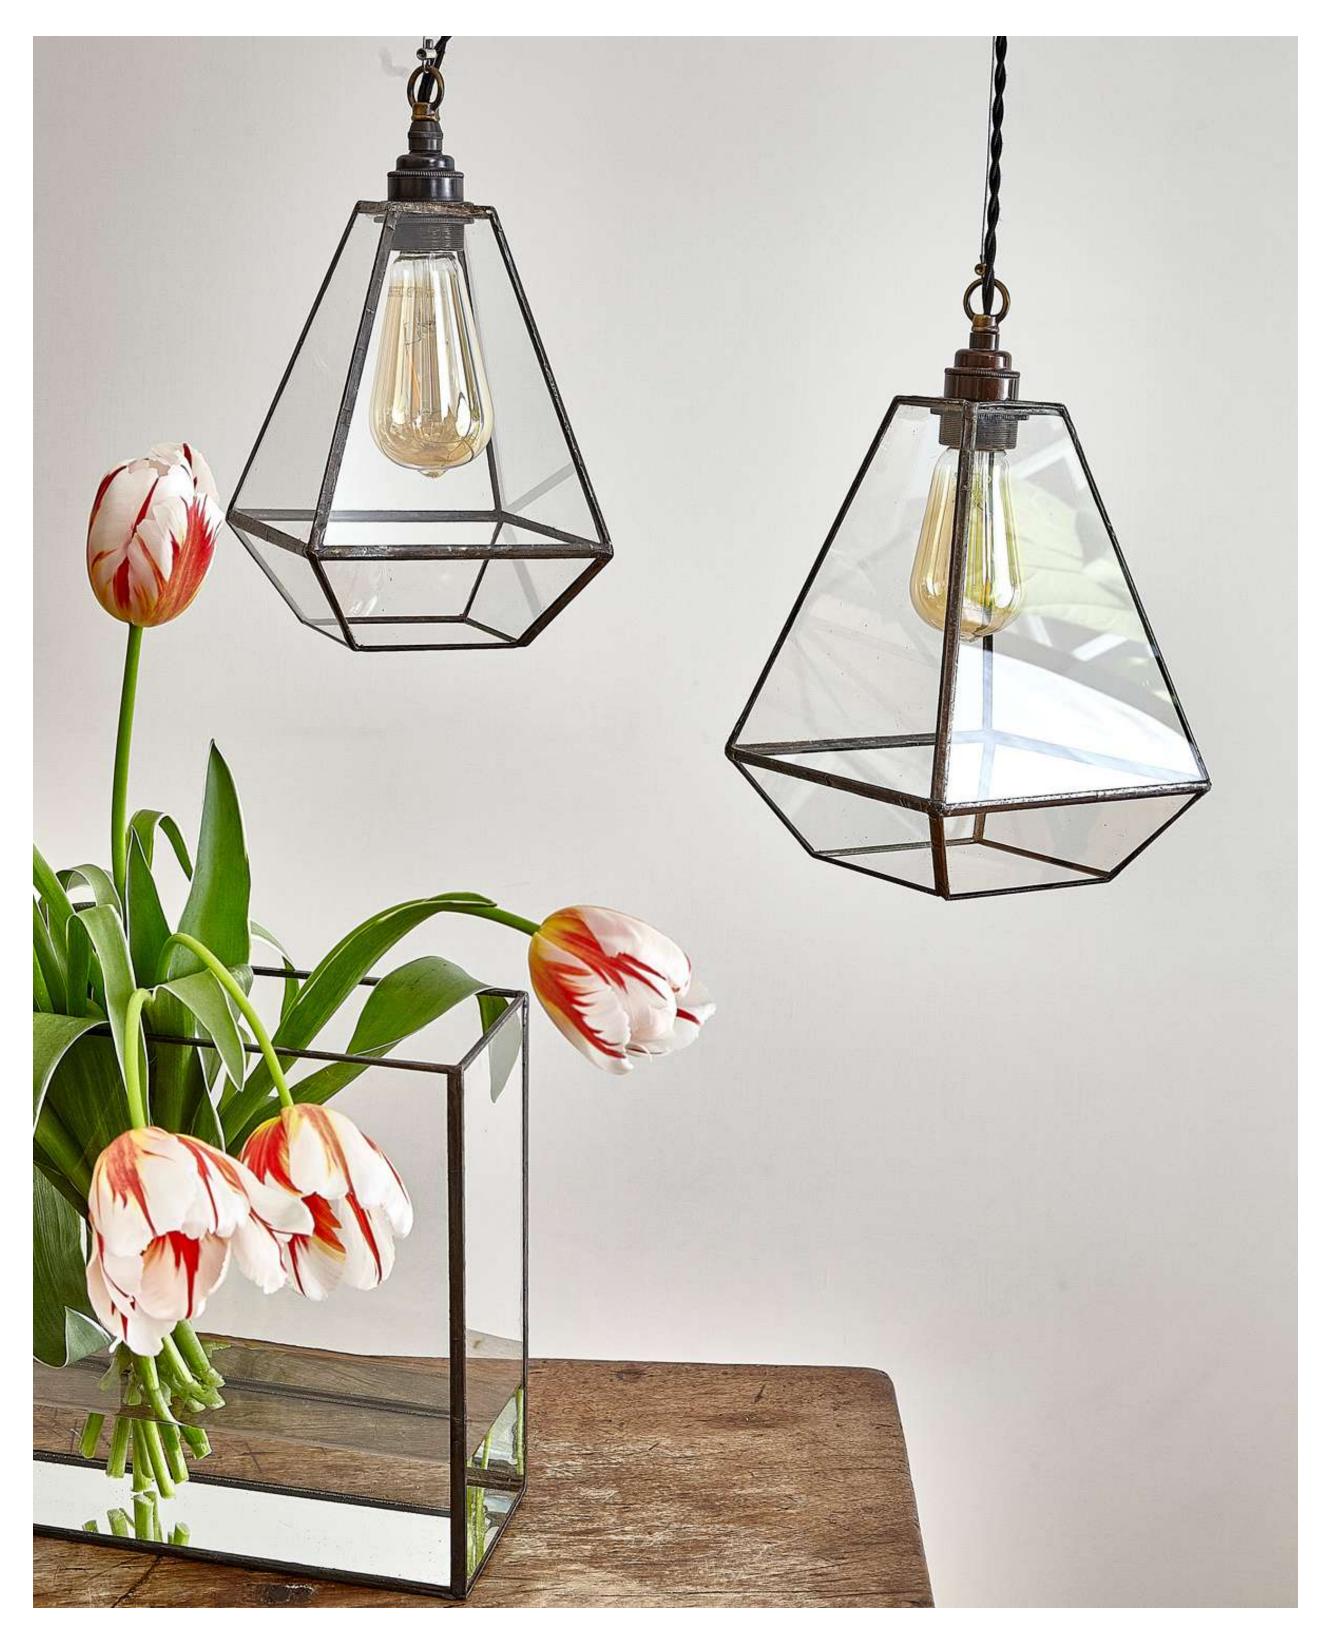

The luminous atmosphere that the lamps of the "NUDE" collection create is warm, intimate and cosy.

LUCIA small

LUCIA big

# LUCIA small

WEIGHT 1.10 kg ca.

MATERIALS
Glass and tinned copper as ancient
Tiffany technique.

FINISH Dark bronze patina.

ILLUMINATION
All the electrical components are included (except bulb).
Lamp holder E27 listed screw type bronze aged metal.