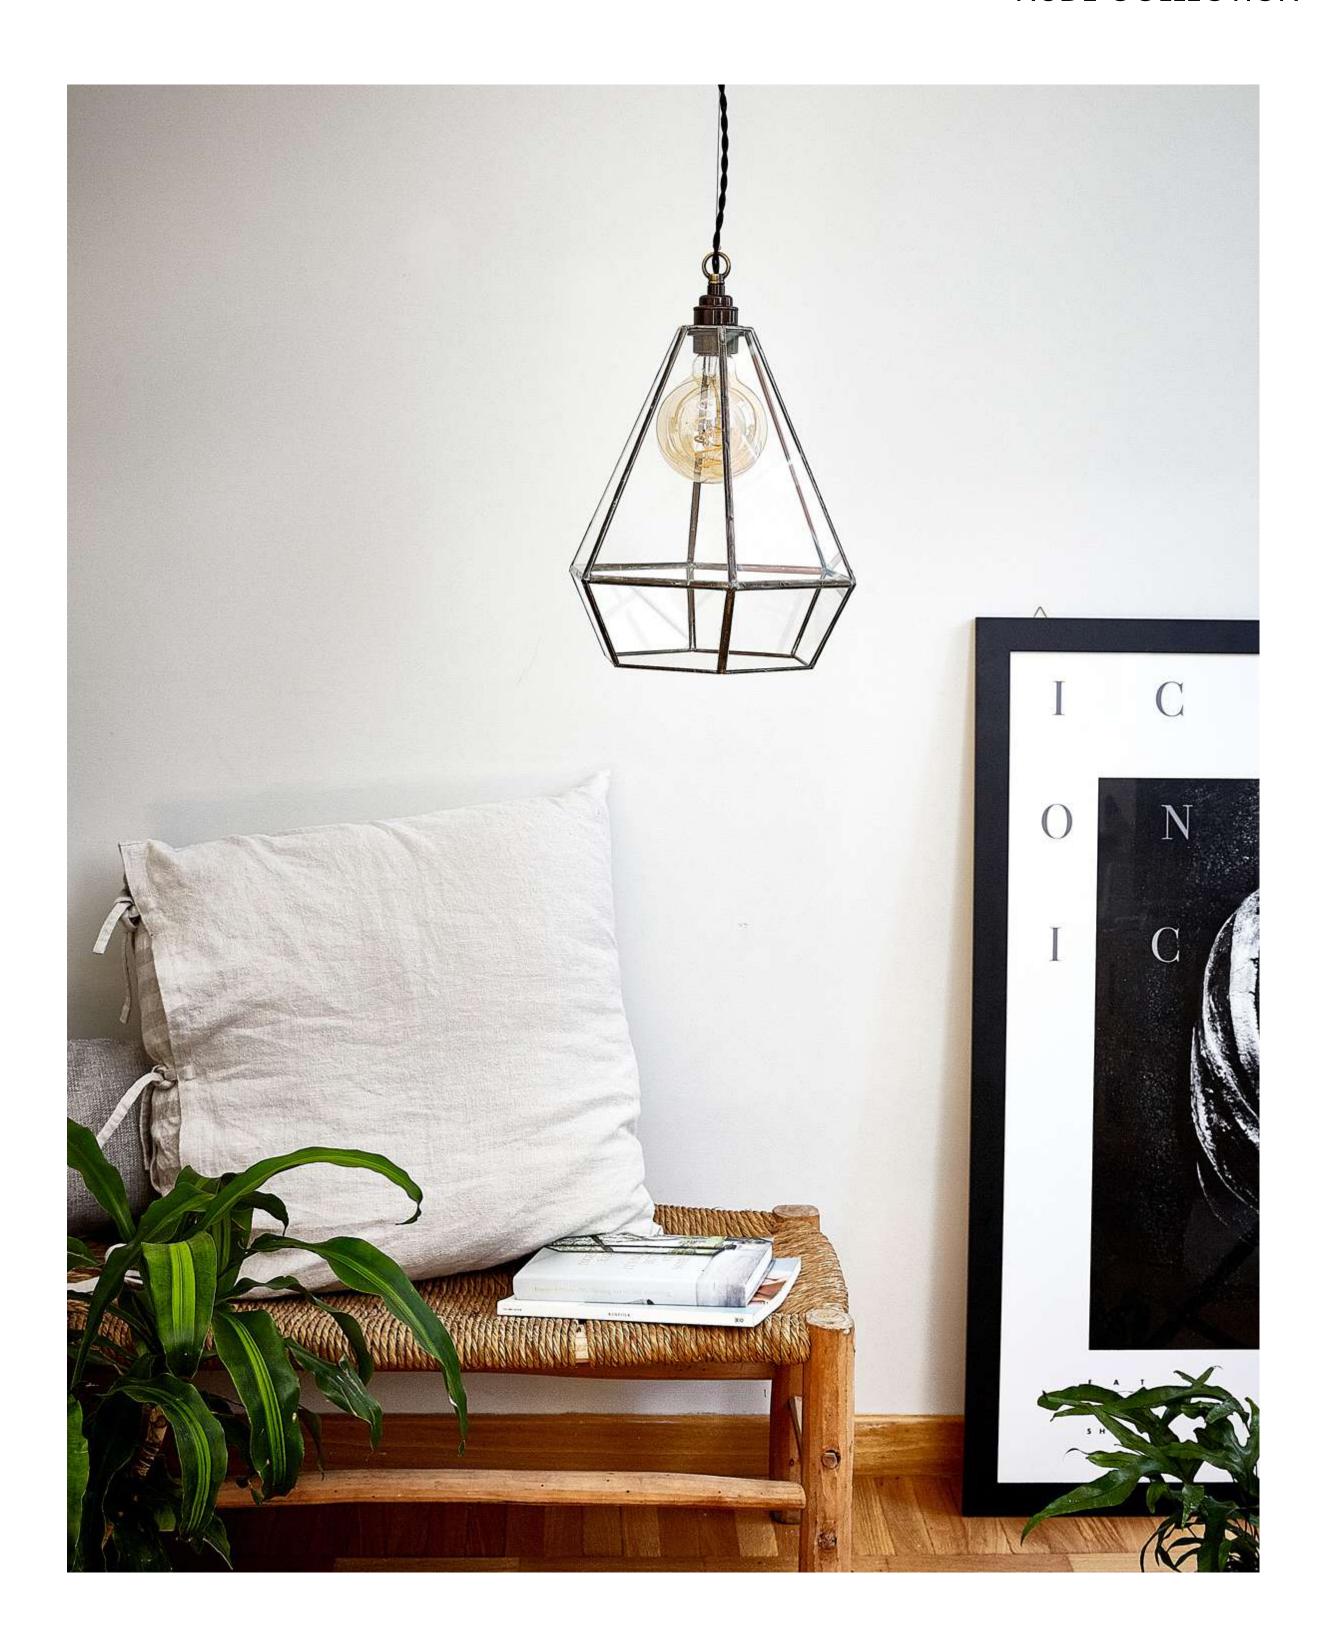

# **FRANCESCA**

WEIGHT 1.70 kg ca.

MATERIALS
Glass and tinned copper as ancient
Tiffany technique.

FINISH Dark bronze patina.

ILLUMINATION
All the electrical components are included (except bulb).
Lamp holder E27 listed screw type bronze aged metal.

FRANCESCA