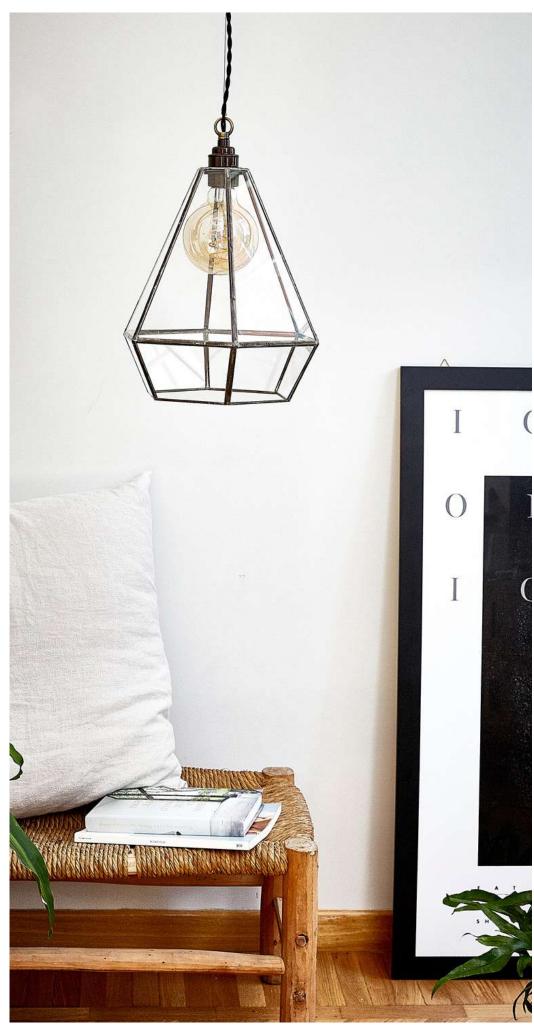

# **ELENA**

WEIGHT 1.70 kg ca.

MATERIALS
Glass and tinned copper as ancient
Tiffany technique.

FINISH Dark bronze patina.

ILLUMINATION
All the electrical components are included (except bulb).
Lamp holder E27 listed screw type bronze aged metal.