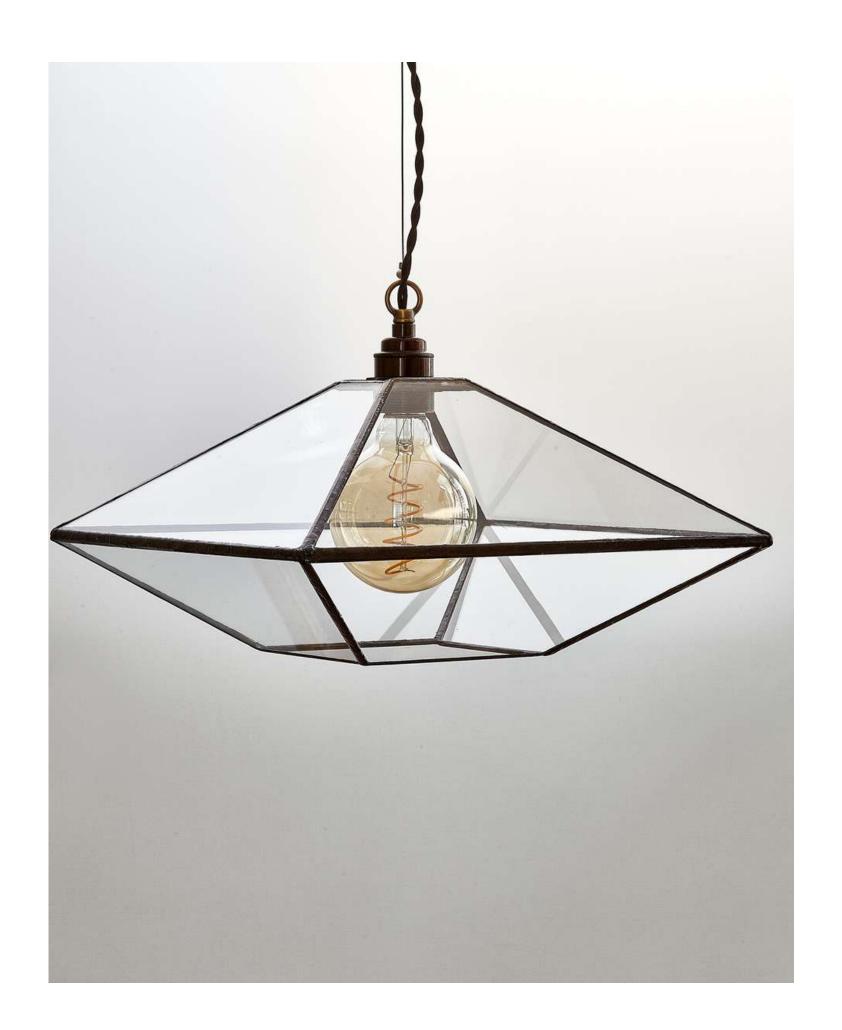

# LUCIA big

WEIGHT 1.40 kg ca.

# MATERIALS Glass and tinned copper as ancient Tiffany technique.

FINISH Dark bronze patina.

# ILLUMINATION All the electrical components are included (except bulb). Lamp holder E27 listed screw type bronze aged metal.