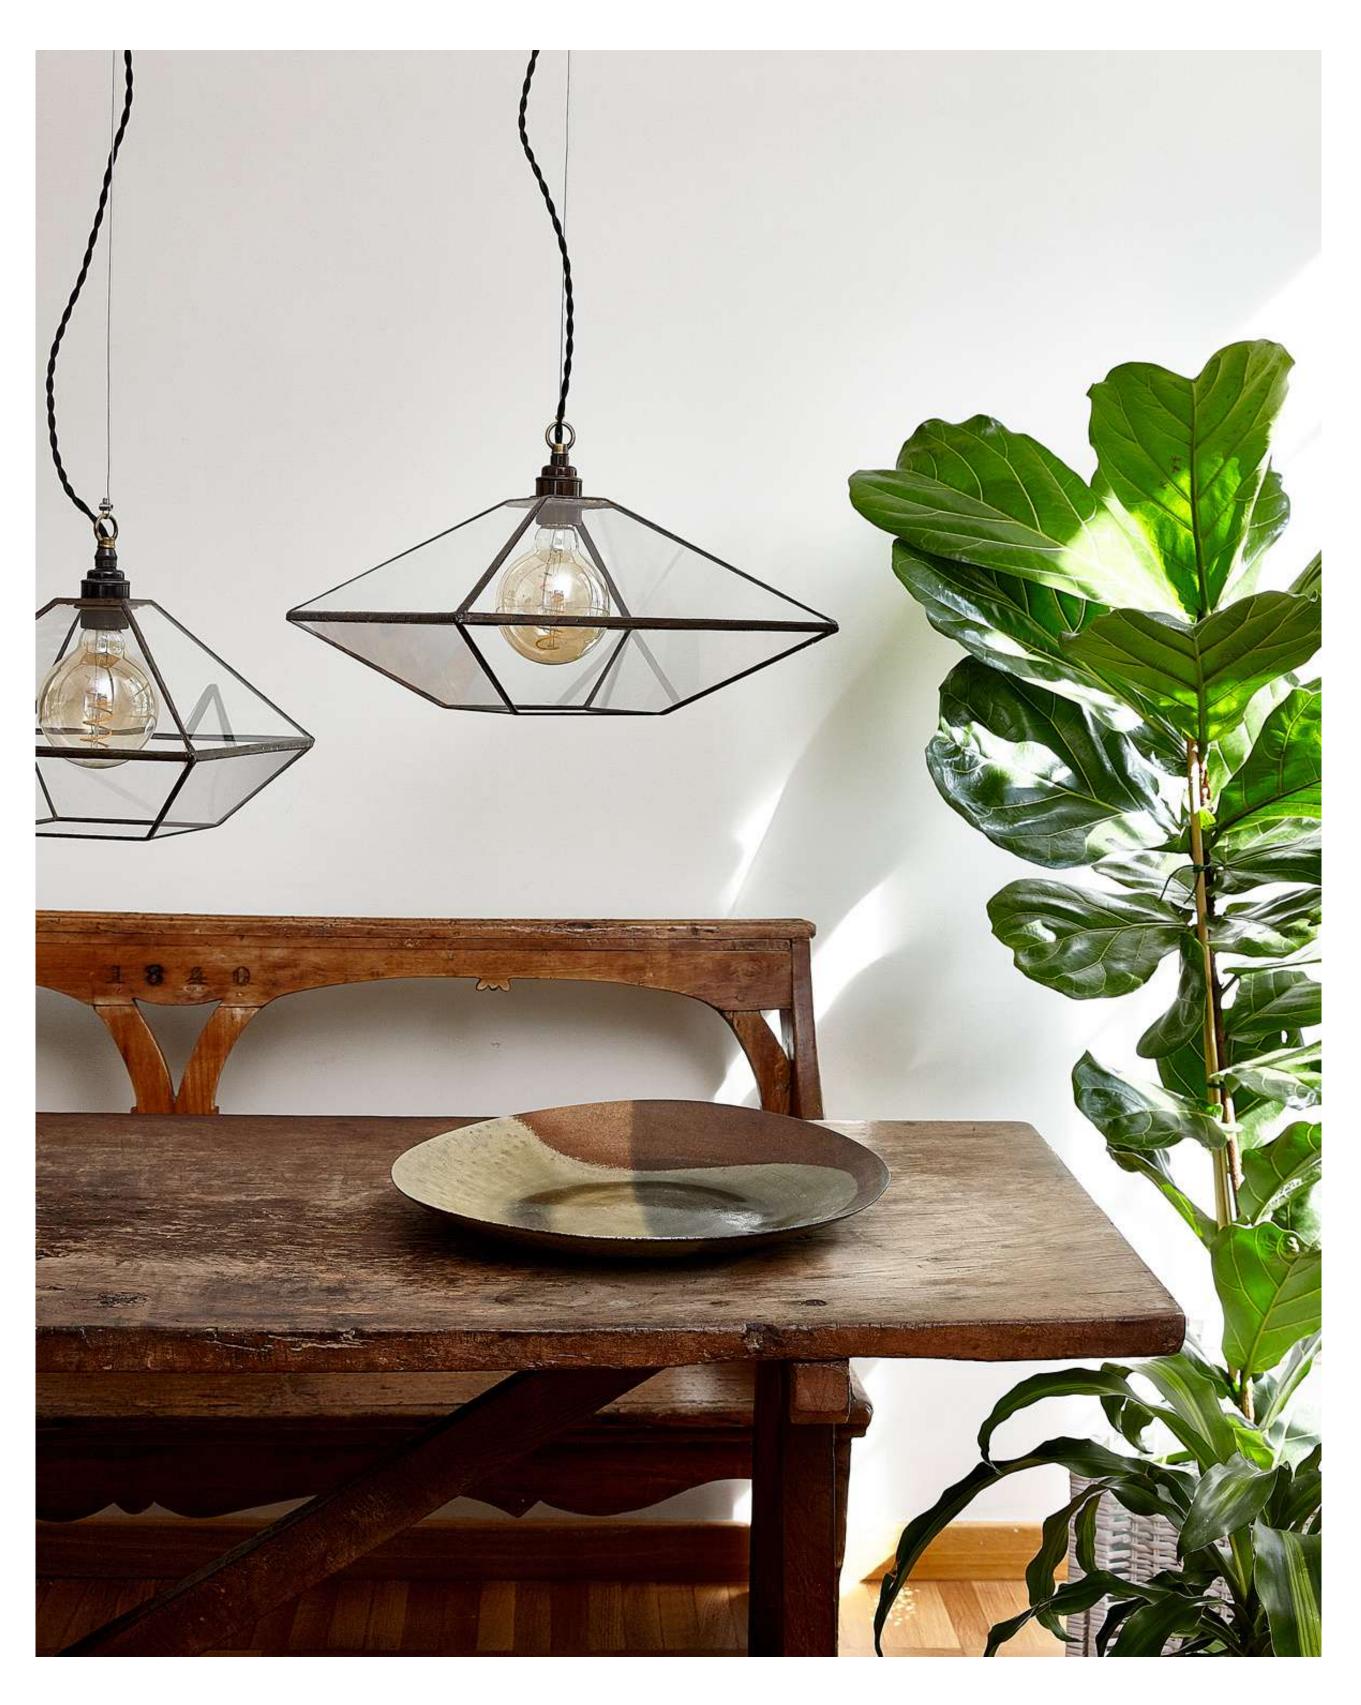

The luminous atmosphere that the lamps of the "NUDE" collection create is warm, intimate and cosy.

LUCIA small

LUCIA big