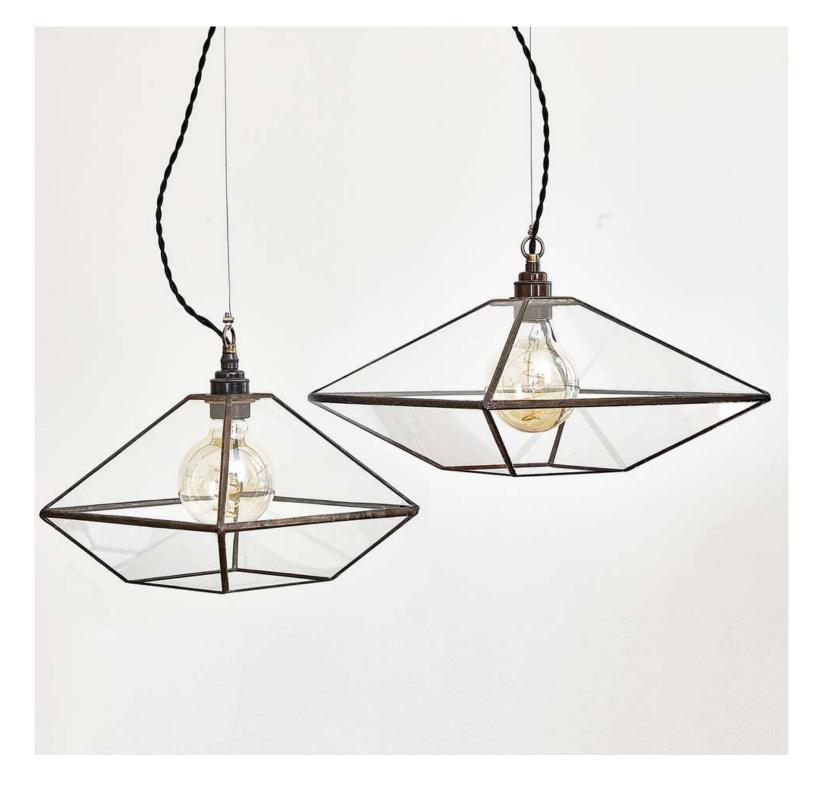

# **ELENA**

WEIGHT 1.70 kg ca.

MATERIALS
Glass and tinned copper as ancient
Tiffany technique.

FINISH Dark bronze patina.

ILLUMINATION
All the electrical components are included (except bulb).
Lamp holder E27 listed screw type bronze aged metal.