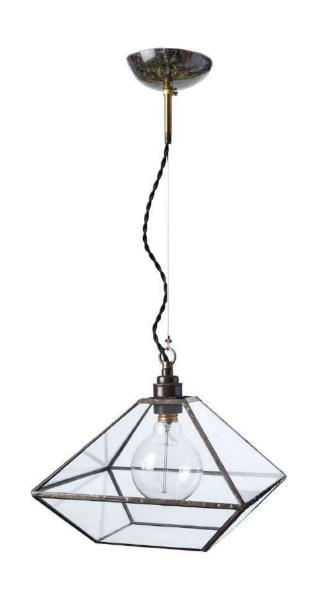

# **ELENA**

WEIGHT 1.70 kg ca.

MATERIALS
Glass and tinned copper as ancient
Tiffany technique.

FINISH Dark bronze patina.

ILLUMINATION
All the electrical components are included (except bulb).
Lamp holder E27 listed screw type bronze aged metal.

#### **CEILING MOUNTED**