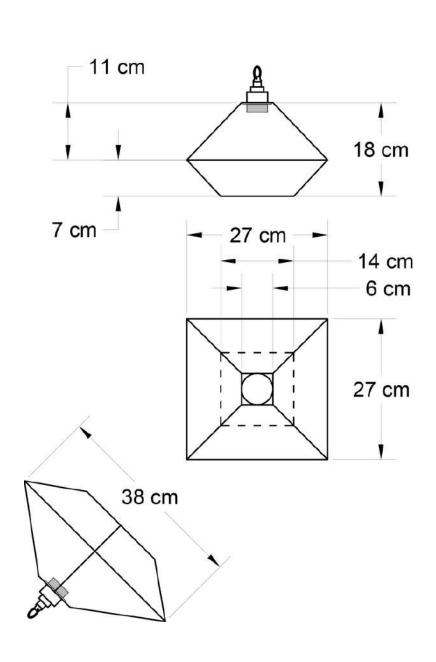

# **ELENA**

WEIGHT 1.70 kg ca.

MATERIALS
Glass and tinned copper as ancient
Tiffany technique.

FINISH Dark bronze patina.

ILLUMINATION
All the electrical components are included (except bulb).
Lamp holder E27 listed screw type bronze aged metal.