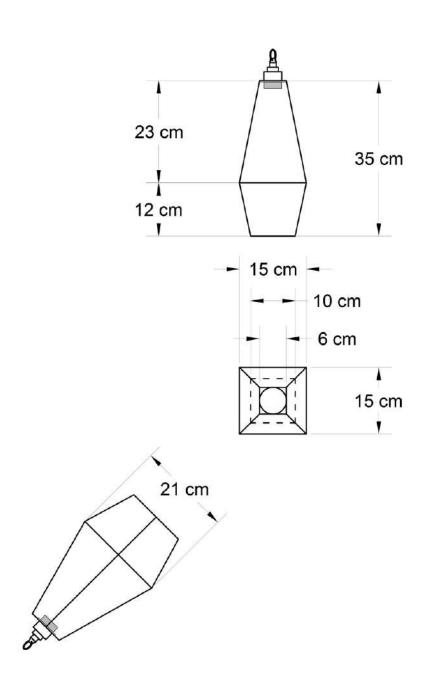

# **FRANCESCA**

WEIGHT 1.70 kg ca.

MATERIALS
Glass and tinned copper as ancient
Tiffany technique.

FINISH Dark bronze patina.

ILLUMINATION
All the electrical components are included (except bulb).
Lamp holder E27 listed screw type bronze aged metal.