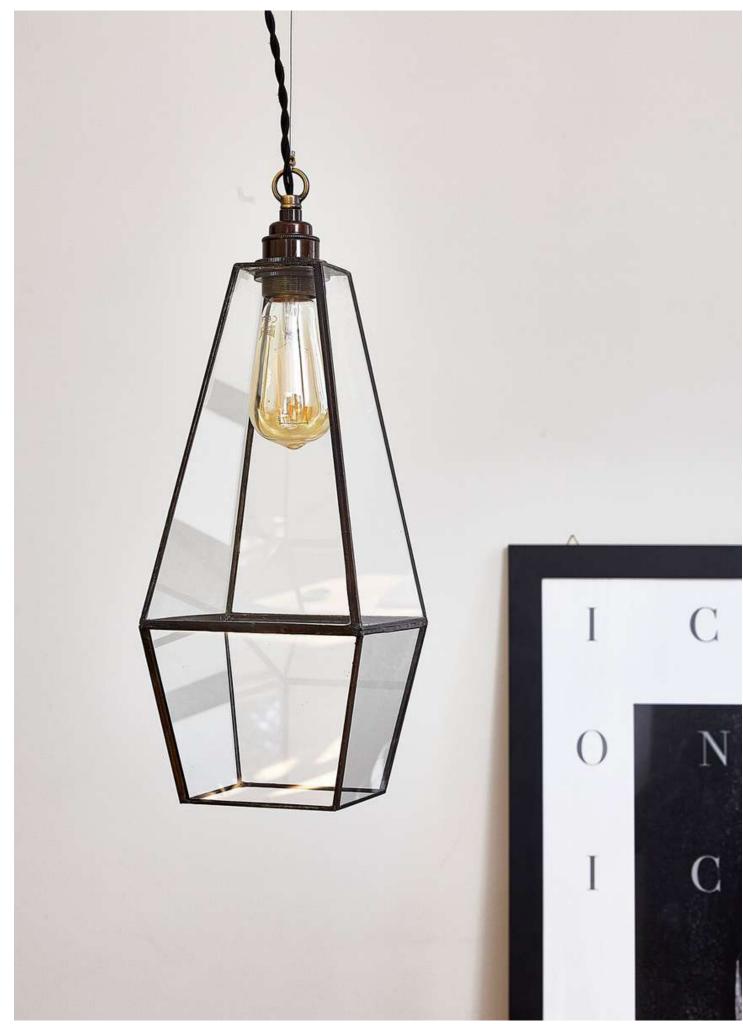

# FRANCESCA

# **FRANCESCA**

WEIGHT 1.70 kg ca.

MATERIALS
Glass and tinned copper as ancient
Tiffany technique.

FINISH Dark bronze patina.

ILLUMINATION
All the electrical components are included (except bulb).
Lamp holder E27 listed screw type bronze aged metal.

FRANCESCA