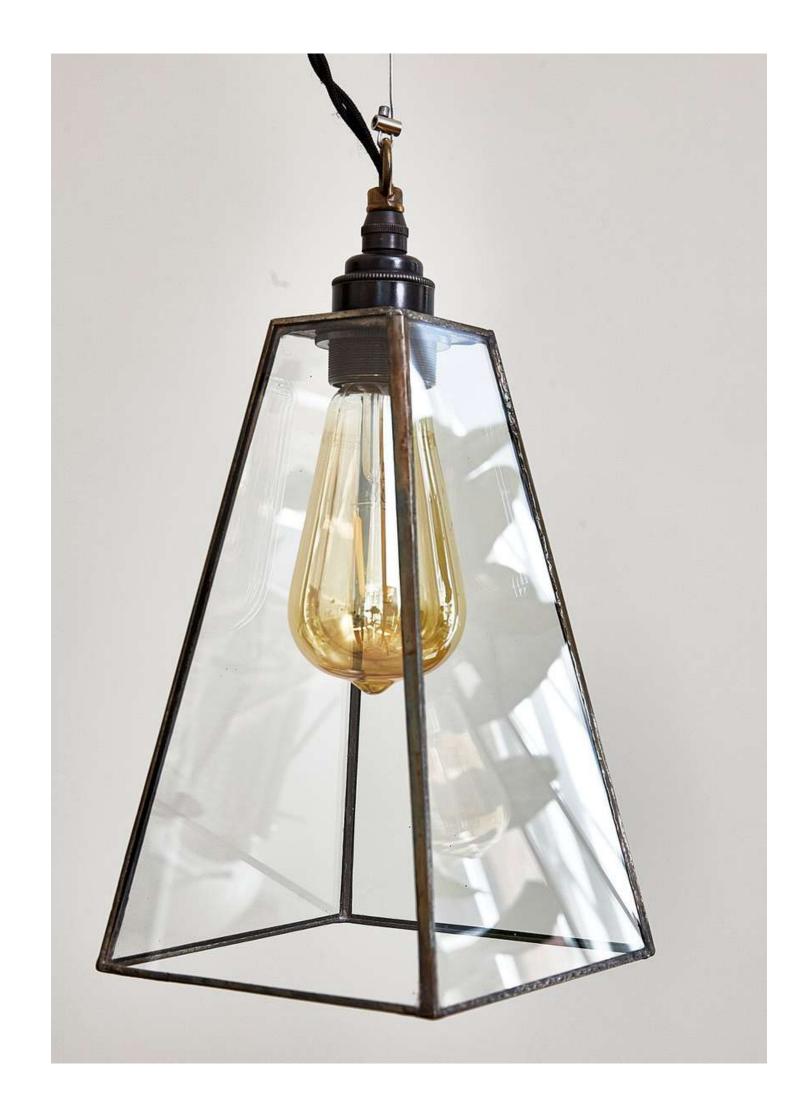

# LUCIA big

WEIGHT 1.40 kg ca.

# MATERIALS Glass and tinned copper as ancient Tiffany technique.

FINISH Dark bronze patina.

# ILLUMINATION All the electrical components are included (except bulb). Lamp holder E27 listed screw type bronze aged metal.